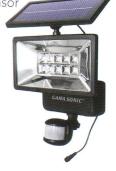

Imperial Solar Lamp with New GS Solar Light Bulb Technology

**GS-10** 

Solar Security Light with Motion Sensor and Detachable Solar Panel

**GS-214EZ** 

Bollard Stainless Steel Solar Lamp with EZ Anchor and GS Solar LED Bulb Technology

#### **Additional Solar Lighting Options**

| GS-10      | Solar Security Light with Motion Sensor and Detachable Solar Panel                          | \$79.00  |
|------------|---------------------------------------------------------------------------------------------|----------|
| GS-94B-C/D | Victorian Solar Lamp Post with Solar LED Bulb Technology<br>(Double Downward Hanging Lamps) | \$479.00 |
| GS-97B-F   | Imperial Solar Lamp - 3" Single Head Fitter                                                 | \$199.00 |
| GS-97B-S   | Imperial Solar Lamp - Single Head Lamp with 78" Post                                        | \$299.00 |
| GS-97B3-F  | Imperial Solar Lamp - 3" Single Head Fitter w/ Triple GS Solar LED Bulb Technology          | \$259.00 |
| GS-214EZ   | Bollard Stainless Steel Solar Lamp with EZ Anchor and GS Solar LED Bulb<br>Technology       | \$129.00 |
| GS-178L    | Polaris Solar Lamp with GS Solar LED Bulb Technology                                        | \$169.00 |