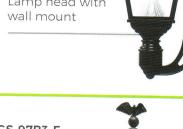

GS-97NW Lamp head with wall mount

GS-129B-F Everest II

Commercial Grade Solar Lamp with GS Solar LED Bulb Technology

O 500 Lumens

GS-97B3-F

Imperial Solar Lamp with Triple GS Solar Light Bulb Technology

GS-97B-F/S

## **PRODUCT PRICING**

| Model #   | Description · .                                                | MSRP     |
|-----------|----------------------------------------------------------------|----------|
| GS-97NF*  | Imperial II Solar Lantern - 3" Single Head Fitter              | \$249.00 |
| GS-97NF2* | Imperial II Solar Lantern - 3" Double Head Fitter              | \$499.00 |
| GS-97NF3* | Imperial II Solar Lantern - 3" Triple Head Fitter              | \$749.00 |
| GS-97NW   | Imperial II Solar Lantern - Wall Mount                         | \$269.00 |
| GS-97NS   | Imperial II Solar Lantern - Single head with 78" standard post | \$349.00 |
| GS-97ND   | Imperial II Solar Lantern - Double head with 78" standard post | \$599.00 |
| GS-97NT   | Imperial II Solar Lantern - Triple head with 78" standard post | \$849.00 |