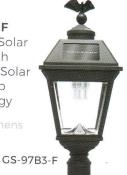

GS-97NW Lamp head with wall mount

GS-129B-F Everest II

Commercial Grade Solar Lamp with GS Solar LED Bulb Technology

O 500 Lumens

GS-97B3-F

Imperial Solar Lamp with Triple GS Solar Light Bulb Technology

GS-97B-F/S

#### **Additional Solar Lighting Options**

| GS-10      | Solar Security Light with Motion Sensor and Detachable Solar Panel                          | \$79.00  |
|------------|---------------------------------------------------------------------------------------------|----------|
| GS-94B-C/D | Victorian Solar Lamp Post with Solar LED Bulb Technology<br>(Double Downward Hanging Lamps) | \$479.00 |
| GS-97B-F   | Imperial Solar Lamp - 3" Single Head Fitter                                                 | \$199.00 |
| GS-97B-S   | Imperial Solar Lamp - Single Head Lamp with 78" Post                                        | \$299.00 |
| GS-97B3-F  | Imperial Solar Lamp - 3" Single Head Fitter w/ Triple GS Solar LED Bulb Technology          | \$259.00 |
| GS-214EZ   | Bollard Stainless Steel Solar Lamp with EZ Anchor and GS Solar LED Bulb<br>Technology       | \$129.00 |
| GS-178L    | Polaris Solar Lamp with GS Solar LED Bulb Technology                                        | \$169.00 |