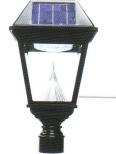

O 300 Lumens per head

**GS-97NS** Single head lamp post

GS-97ND Double head lamp post

GS-97NT Triple head

GS-97NF Lamp head with 3" fitter

GS-97NF2 Double lamp head with 3"

**GS-97NF3** Triple lamp head with 3" fitter