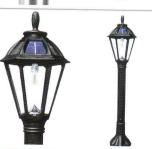

# LEADING MANUFACTURER OF SOLAR POWERED LIGHTS SINCE 2001

The **Imperial II** solar powered lamp series are the perfect solar lamps for any park or community looking for a product which is maintenance free, eco-friendly and cost effective.

Since 2013 when the **Imperial II** was first introduced to the market, Gama Sonic has sold over 10,000 units all over the country making it our number one best seller. Parks, Communities, HOA's, Municipalities and Residents looking for a brighter, longer lasting solar light found their answer with the **Imperial II** series.

The **Imperial II** solar lights are commercial grade and bring an alternative to traditional lighting that can be easily installed anywhere in your park or community without electrical wiring, digging, trenching or running gas, which saves time and money.

### IMPERIAL II COMMERCIAL GRADE SOLAR LAMPS

Our Imperial II series is the "top pick" solar lamp for Mobile Home Parks, RV Parks. Campgrounds, Municipalities, HOA's and Cemeteries all over the country with a light output of 300 lumens in EACH lamp head which is equivalent to roughly 50W.