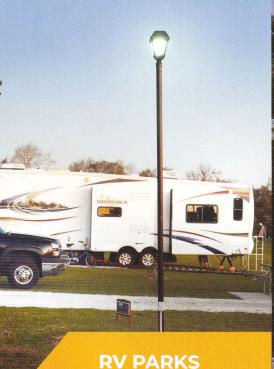

### IMPERIAL II COMMERCIAL GRADE SOLAR LAMPS

Our Imperial II series is the "top pick" solar lamp for Mobile Home Parks, RV Parks. Campgrounds, Municipalities, HOA's and Cemeteries all over the country with a light output of 300 lumens in EACH lamp head which is equivalent to roughly 50W.