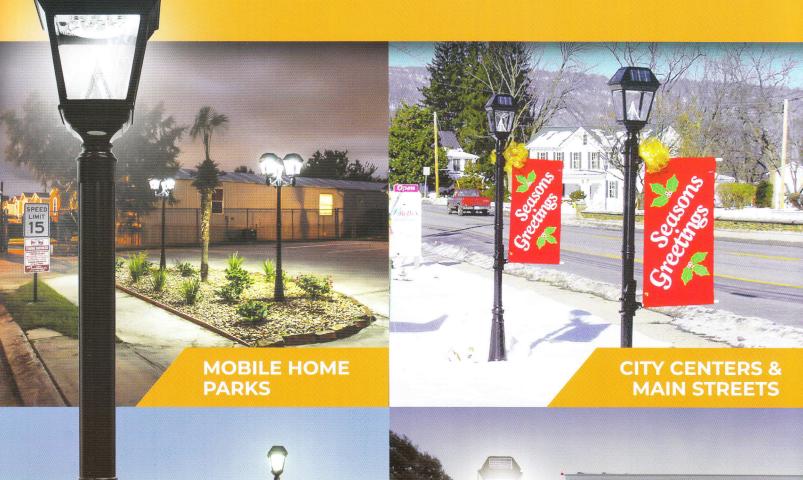

# LEADING MANUFACTURER OF SOLAR POWERED LIGHTS SINCE 2001

The **Imperial II** solar powered lamp series are the perfect solar lamps for any park or community looking for a product which is maintenance free, eco-friendly and cost effective.

Since 2013 when the **Imperial II** was first introduced to the market, Gama Sonic has sold over 10,000 units all over the country making it our number one best seller. Parks, Communities, HOA's, Municipalities and Residents looking for a brighter, longer lasting solar light found their answer with the **Imperial II** series.

The **Imperial II** solar lights are commercial grade and bring an alternative to traditional lighting that can be easily installed anywhere in your park or community without electrical wiring, digging, trenching or running gas, which saves time and money.

### IMPERIAL II COMMERCIAL GRADE SOLAR LAMPS

Our Imperial II series is the "top pick" solar lamp for Mobile Home Parks, RV Parks. Campgrounds, Municipalities, HOA's and Cemeteries all over the country with a light output of 300 lumens in EACH lamp head which is equivalent to roughly 50W.