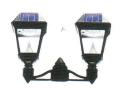

O 300 Lumens per head

**GS-97NS** Single head lamp post

GS-97ND Double head lamp post

GS-97NT Triple head

GS-97NF Lamp head with 3" fitter

GS-97NF2 Double lamp head with 3"

**GS-97NF3** Triple lamp head with 3" fitter