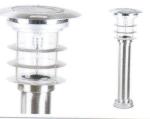

Imperial Solar Lamp with New GS Solar Light Bulb Technology

**GS-10** 

Solar Security Light with Motion Sensor and Detachable Solar Panel

**GS-214EZ** 

Bollard Stainless Steel Solar Lamp with EZ Anchor and GS Solar LED Bulb Technology

#### **Additional Solar Lighting Options**

| GS-10      | Solar Security Light with Motion Sensor and Detachable Solar Panel                          | \$79.00  |
|------------|---------------------------------------------------------------------------------------------|----------|
| GS-94B-C/D | Victorian Solar Lamp Post with Solar LED Bulb Technology<br>(Double Downward Hanging Lamps) | \$479.00 |
| GS-97B-F   | Imperial Solar Lamp - 3" Single Head Fitter                                                 | \$199.00 |
| GS-97B-S   | Imperial Solar Lamp - Single Head Lamp with 78" Post                                        | \$299.00 |
| GS-97B3-F  | Imperial Solar Lamp - 3" Single Head Fitter w/ Triple GS Solar LED Bulb Technology          | \$259.00 |
| GS-214EZ   | Bollard Stainless Steel Solar Lamp with EZ Anchor and GS Solar LED Bulb<br>Technology       | \$129.00 |
| GS-178L    | Polaris Solar Lamp with GS Solar LED Bulb Technology                                        | \$169.00 |