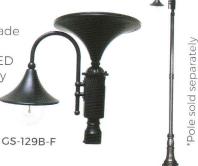

GS-97NW Lamp head with wall mount

GS-129B-F Everest II

Commercial Grade Solar Lamp with GS Solar LED Bulb Technology

O 500 Lumens

GS-97B3-F

Imperial Solar Lamp with Triple GS Solar Light Bulb Technology

GS-97B-F/S

| GS-129B-F Everest II Single Solar Lar | p with 3" Single Head Fitter | *Post not included | \$449.00 |
|---------------------------------------|------------------------------|--------------------|----------|
|---------------------------------------|------------------------------|--------------------|----------|