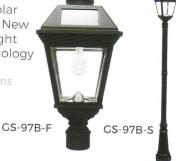

Imperial Solar Lamp with New GS Solar Light Bulb Technology

**GS-10** 

Solar Security Light with Motion Sensor and Detachable Solar Panel

**GS-214EZ** 

Bollard Stainless Steel Solar Lamp with EZ Anchor and GS Solar LED Bulb Technology

#### **Additional Solar Lighting Options**

| GS-10      | Solar Security Light with Motion Sensor and Detachable Solar Panel                          | \$79.00  |
|------------|---------------------------------------------------------------------------------------------|----------|
| GS-94B-C/D | Victorian Solar Lamp Post with Solar LED Bulb Technology<br>(Double Downward Hanging Lamps) | \$479.00 |
| GS-97B-F   | Imperial Solar Lamp - 3" Single Head Fitter                                                 | \$199.00 |
| GS-97B-S   | Imperial Solar Lamp - Single Head Lamp with 78" Post                                        | \$299.00 |
| GS-97B3-F  | Imperial Solar Lamp - 3" Single Head Fitter w/ Triple GS Solar LED Bulb Technology          | \$259.00 |
| GS-214EZ   | Bollard Stainless Steel Solar Lamp with EZ Anchor and GS Solar LED Bulb<br>Technology       | \$129.00 |
| GS-178L    | Polaris Solar Lamp with GS Solar LED Bulb Technology                                        | \$169.00 |