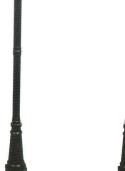

O 300 Lumens per head

**GS-97NS** Single head lamp post

GS-97ND Double head lamp post

GS-97NT Triple head

GS-97NF Lamp head with 3" fitter

GS-97NF2 Double lamp head with 3"

**GS-97NF3** Triple lamp head with 3" fitter

## **PRODUCT PRICING**

| Model #   | Description · .                                                | MSRP     |
|-----------|----------------------------------------------------------------|----------|
| GS-97NF*  | Imperial II Solar Lantern - 3" Single Head Fitter              | \$249.00 |
| GS-97NF2* | Imperial II Solar Lantern - 3" Double Head Fitter              | \$499.00 |
| GS-97NF3* | Imperial II Solar Lantern - 3" Triple Head Fitter              | \$749.00 |
| GS-97NW   | Imperial II Solar Lantern - Wall Mount                         | \$269.00 |
| GS-97NS   | Imperial II Solar Lantern - Single head with 78" standard post | \$349.00 |
| GS-97ND   | Imperial II Solar Lantern - Double head with 78" standard post | \$599.00 |
| GS-97NT   | Imperial II Solar Lantern - Triple head with 78" standard post | \$849.00 |